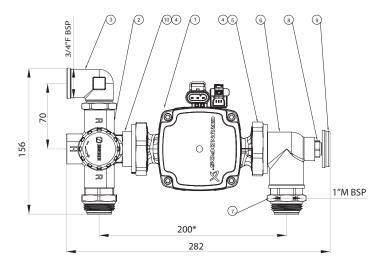

Maximum supply pressure: 10 Bar

Primary isolation valves Safety temperature switch Manifold isolation valves Compression fittings

| Specifica        | tion                                       |     |
|------------------|--------------------------------------------|-----|
| 1                | Grundfos UPM3 Auto Pump                    | 1   |
| 2                | ESBE Thermostatic Mixing Valve             | 1   |
| 3                | Flow / Return Elbow                        | 1   |
| 4                | 2mm Rubber Washer                          | 2   |
| 5                | 1 1/2" Rapid Connection Nut                | 2   |
| 6                | Elbow Flanged                              | 1   |
| 7                | 1" Male BSP Flow and Return                | 2   |
| 8                | 3/8" Pocket                                | 1   |
| 9                | Temperature Gauge                          | 1   |
| 10               | Manifold Centre Distance Spacer            | 1   |
| R                | Return from Manifold / Flow to Heat Source | N/A |
| H<br>Standard ce | Flow from Heat Source                      | N/A |