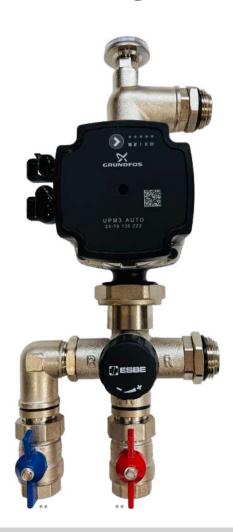

The ESBE compact T4 thermostatic 4 port pump set, comes complete with:

- 20°C 55°C temperature range suited for force screed drying in accordance with (BS1264)
- · 'A' rated Grundfos UPM3 Auto pump
- · Integrated check valves for easy filling
- · Temperature gauge
- · Assembled in the UK: pre-tested, packaged and ready for instant installation
- · 2 Year warranty
- Fully reversible (Left or Right sided manifold)
- · Side or bottom entry connections
- · Available in 200mm, 210mm and 225mm manifold connection centers